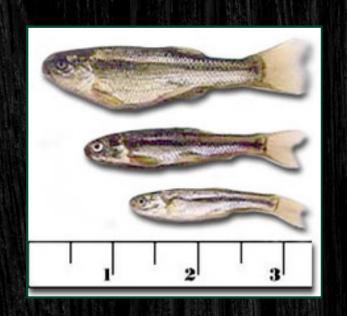

#### **Fathead Minnow**

Genus/Species: Pimephales promelas Availability: All Year, XL - Limited Quantities.