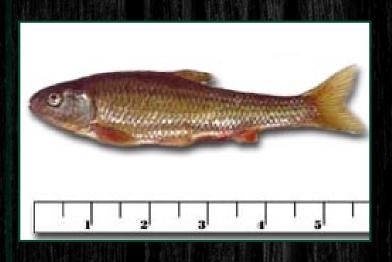

### **Common Shiner Minnow**

Genus/Species: Notropis cornutus Availability: All Year.