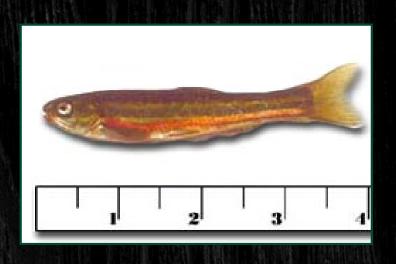

#### **Emerald Shiner Minnow**

Genus/Species: Notropis atherinoides Availability: September through late May.