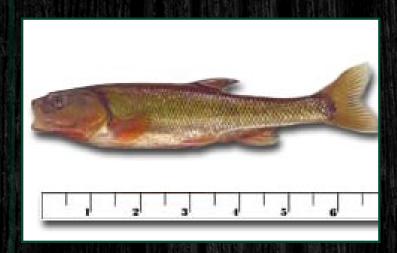

#### White Sucker

Genus/Species: Catostomus commersoni Availability: All Year. LG & XL usually only onhand from late August through November.