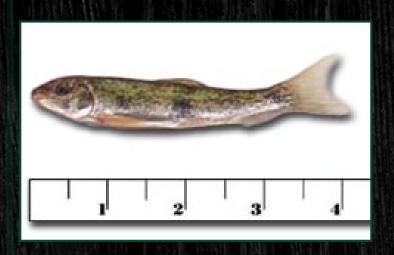

#### **Dace Minnow**

Genus/Species: Semotilus margarita Availability: April through October, supplies are very limited.