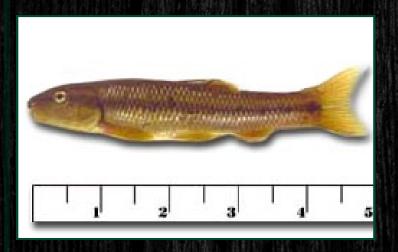

#### **Fathead Minnow**

Genus/Species: Pimephales promelas Availability: All Year, XL - Limited Quantities.