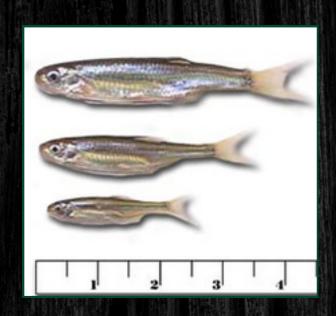

#### **Emerald Shiner Minnow**

Genus/Species: Notropis atherinoides Availability: September through late May.