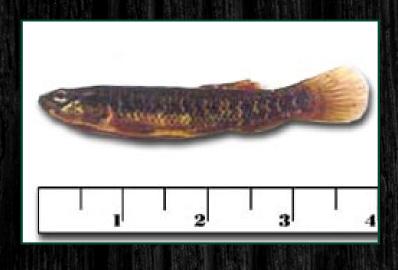

#### **Creek Chub Minnow**

Genus/Species: Semotilus atromaculatus Availability: All Year.