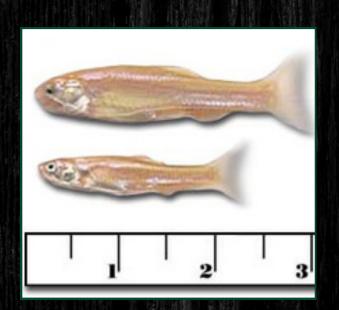

## **Rosey Red Fathead Minnow**

Genus/Species: Pimephales promelas color variant Availability: All Year.