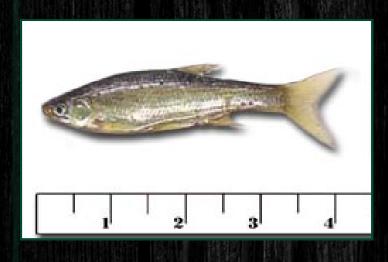

## **Golden Shiner Minnow**

Genus/Species: Notemigonus cyrsoleucas Availability: All Year.