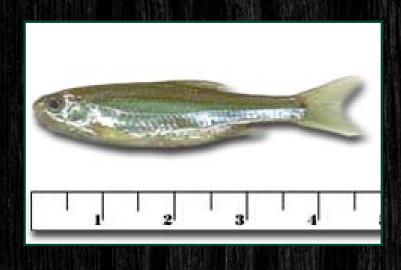

#### **Emerald Shiner Minnow**

Genus/Species: Notropis atherinoides Availability: September through late May.