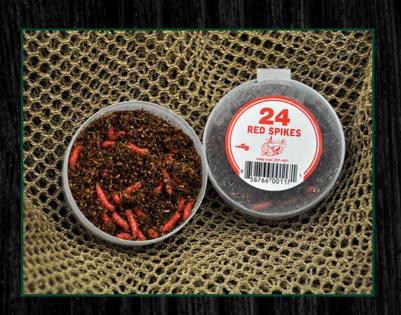

## Spikes

Genus/Species: Calliphora vicina Availability: November through March.