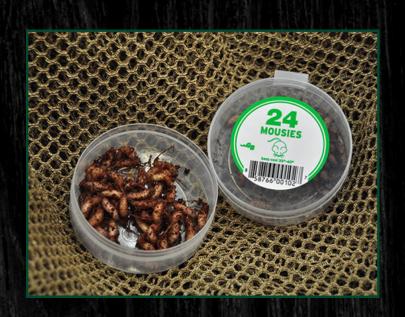

# Mousies (Drone Fly Larvae)

Genus/Species: Eristallis tenax Availability: November through March.