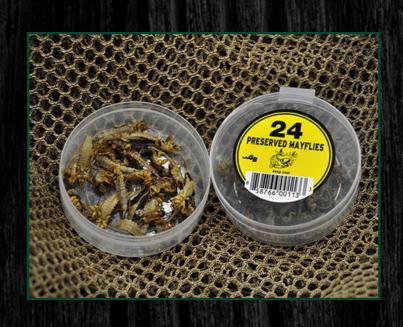

# **Mayfly Larvae**

Genus/Species: Hexagenia limbata Availability: Winter Months \*ICE\*